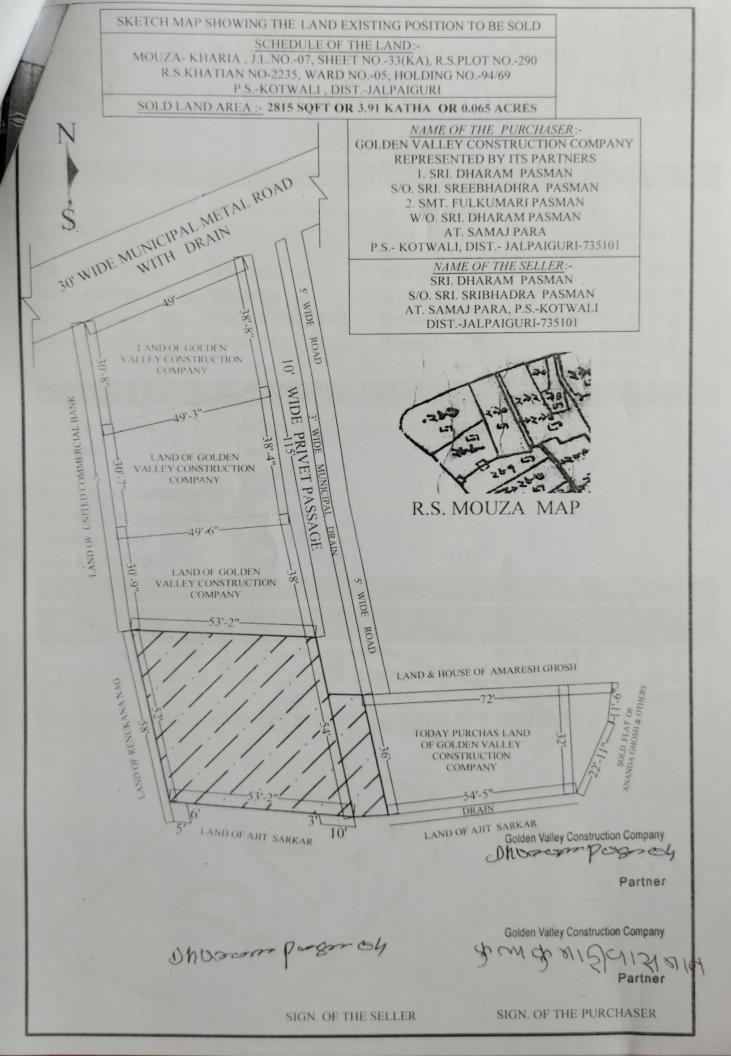

## বিক্রিত জমির তপশীল পরিচয়

জেলা ও সাব রেজেস্টারী অফিস জলপাইগুড়ি থানা কোতয়ালী পরগনা বৈকুণ্ঠপুর মৌজা খড়িয়া মধ্যে পশ্চিমবঙ্গ সরকার মালিকাধিন জলপাইগুড়ি কালেকটার বাহাদুর পক্ষে বি, ত্রলি, এ্যান্ড এল, আর, ও সদর জলপাইগুড়ি অধিনে ৭ নং জে, এল, অর্ত্তগত রায়ত দখলি স্বত্বের রিভিশনাল সেটেলমেন্ট জরীপে ২২৩৫ নং দুই হাজার দুইশত পয়ত্রিশ নং খতিয়ান ভুক্ত যোল আনা বার্ষিক ২৮.৯৬ টাকা জমার ০.২২ একরাংশ জমি হইতে আমার উক্ত ২৩৮২ নং কবলা খরিদা হারাহারি বার্ষিক ১১.০০ টাকা জমার ২৮১৫ বর্গফুট বা ৩.৯১ কাঠা বা ০.০৬৫ একরাংশ জমি সম্পুর্ন বিক্রয় করিলাম। প্রকাশ থাকে যে, বর্তমান ভূমি সংস্কার আইন অনুযায়ী সদর বি, এল, এ্যান্ড এল, আর, ও কর্তৃক বার্ষিক খাজনা যাহা ধার্য্য হইবে তাহাই প্রদেয়।

আর, এস, ৩৩ (ক) নং তেত্রিশ-এর(ক) নং সিটের আর, এস, ২৯০ নং দুইশত নব্বই নং দাগের জমি হইতে আমার কবলা খরিদা নিম্ন চৌহুদ্দি ভুক্ত ২৮১৫ বর্গফুট বা ৩.৯১ কাঠা বা ০.০৬৫ একরাংশ জমি বিক্রিত বটে। জমির শ্রেণী ও ব্যবহার - বাস্তু এবং ফাঁকা জমি।

চৌহুদ্দি ঃ - উওরে ঃ আপনাদের Construction Company -এর জমি এবং ১০'-০০" চওড়া প্রাইভেট প্যাসেজ সংলগ্ন ড্রেন, দক্ষিনে ঃ শ্রী অজিত সরকারের জমি ও বসত বাটী, পূর্ব্বে ঃ অদ্যকার কবলা খরিদা আপনাদের Construction Company -এর জমি এবং ১০'-০০" চওড়া প্রাইভেট প্যাসেজ সংলগ্ন ড্রেন,,পশ্চিমে ঃ শ্রীমতি রেনুকনা নাগের জমি, এই টোহুদ্দি মধ্যে উক্ত ২৮১৫ বর্গফুট বা ৩.৯১ কাঠা বা ০.০৬৫ একরাংশ জমি অবস্থিত বটে। যাহা জলপাইগুড়ি মিউনিসিপ্যালিটীর ০৫ নং ওয়ার্ডের অর্ন্তগত খালি জমি ।

অএ দাখিলী নকসায় লাল রং <del>এর</del> সীমানার দ্বারা বিক্রিত জমি প্রদর্শিত হইল এবং ইহা মূল দলিলের অংশ রুপে গণ্য হইবে।

Golden Valley Construction Company

ny Golden Valley Construction Company タイチアリス マリス シリト